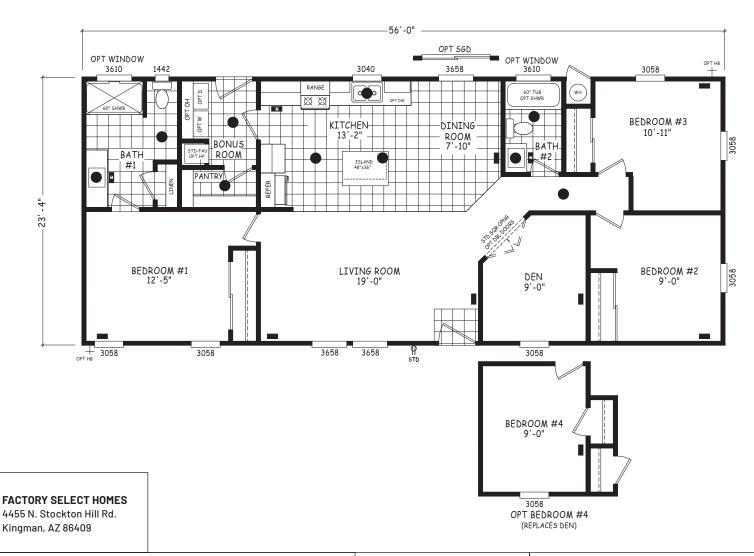

## **Pastura**

**Edge Series** 

1,307 SQ. FT. (Approximate) 3 Bedroom, 2 Bath

Last Updated: 5-21-24