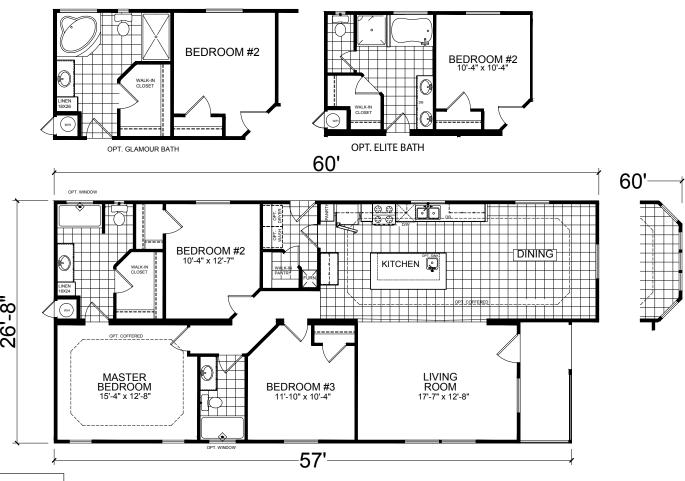

## Oswood

**Creekside Manor Series** 

1,478 SQ. FT. (Approximate) 3 Bedrooms, 2 Baths

Last Updated: 10-14-20