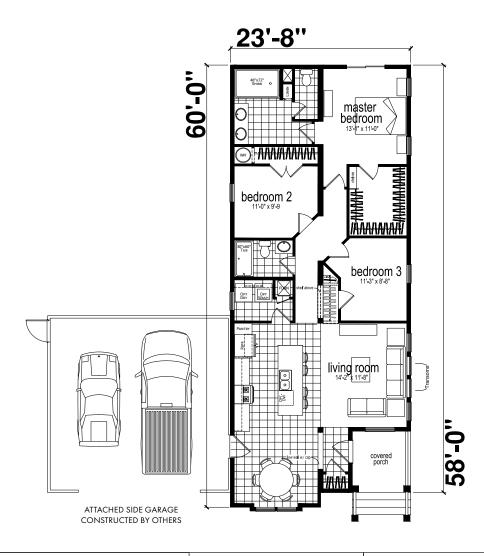

## **Nottingham**

**Genesis Series** 

1,336 SQ. FT. (Approximate) 3 Bedroom, 2 Bath

Last Updated: 11-6-20