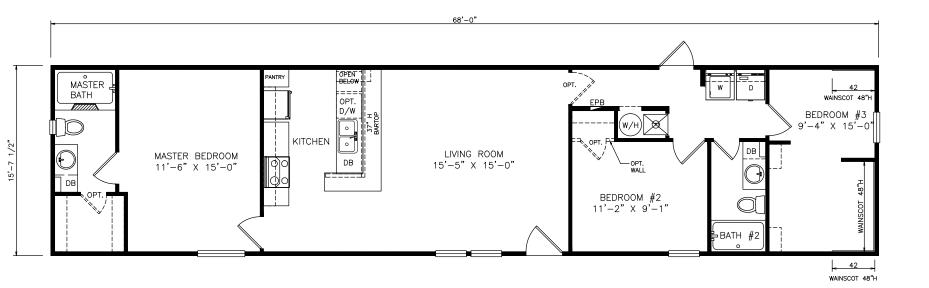

## **Naturita**

Classic Series - Single Section

1,068 SQ. FT. (Approximate) 3 Bedrooms, 2 Baths

Last Updated: 6-24-21