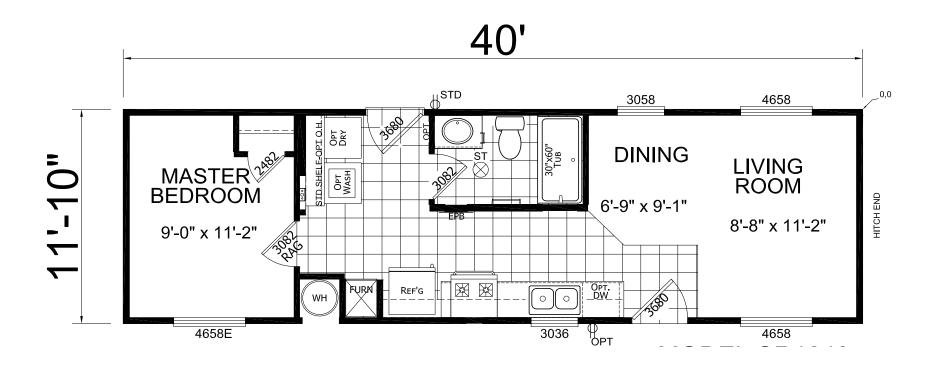

## Naranja

Sunrise Series

473 SQ. FT. (Approximate) 1 Bedroom, 1 Bath

Last Updated: 11-5-20