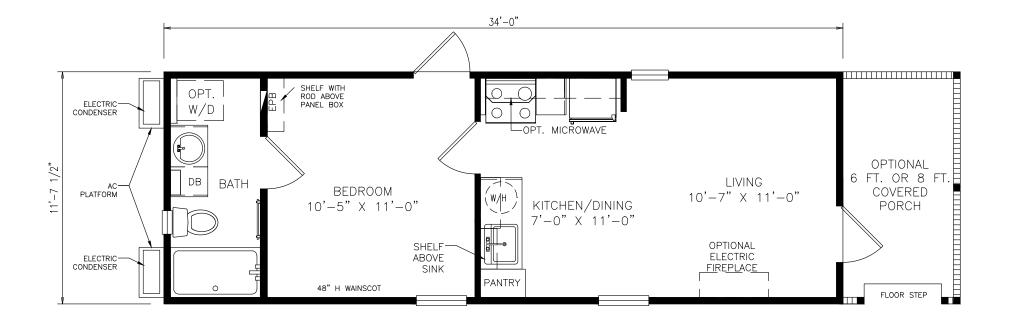

## Nadine

Select Series - Single Section **395 SQ. FT.** (Approximate) 1 Bedroom, 1 Bath

Last Updated: 6-1-22

**FACTORY SELECT HOMES** 4455 N. Stockton Hill Rd. Kingman, AZ 86409