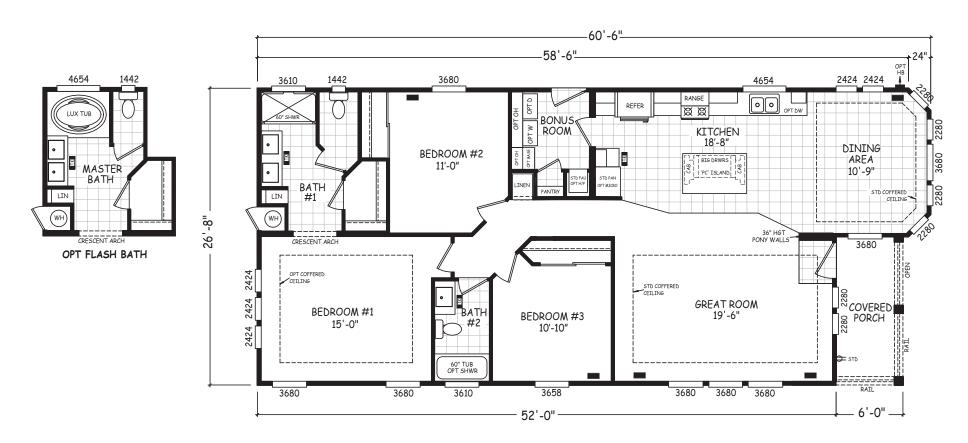

## **Myles**

Pacifica Series

1,576 SQ. FT. (Approximate) 3 Bedroom, 2 Bath

Last Updated: 8-22-22