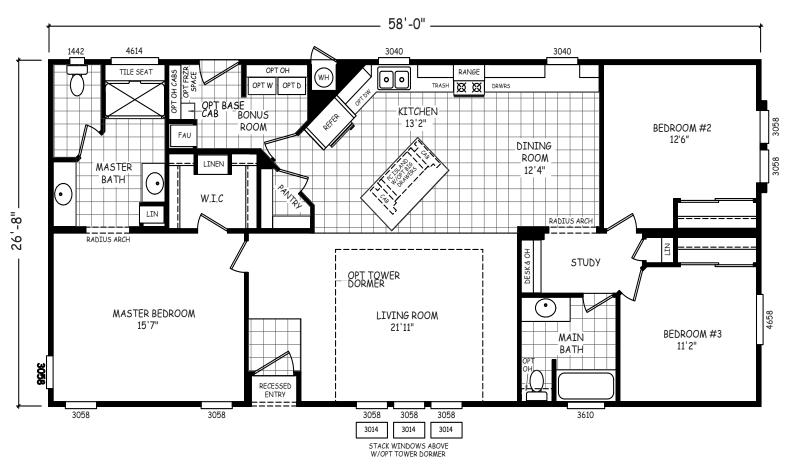

## Moeller

Sedona Ridge Series

1,547 SQ. FT. (Approximate) 3 Bedroom, 2 Bath

Last Updated: 12-15-20