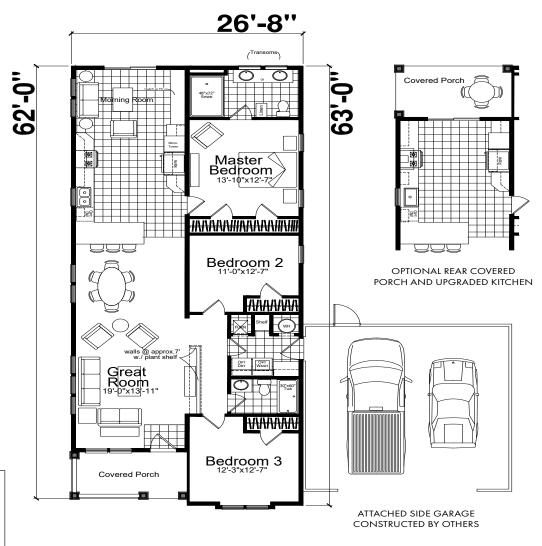

## McGarth

Genesis Series

1,580 SQ. FT. (Approximate) 3 Bedroom, 2 Bath

Last Updated: 11-6-20