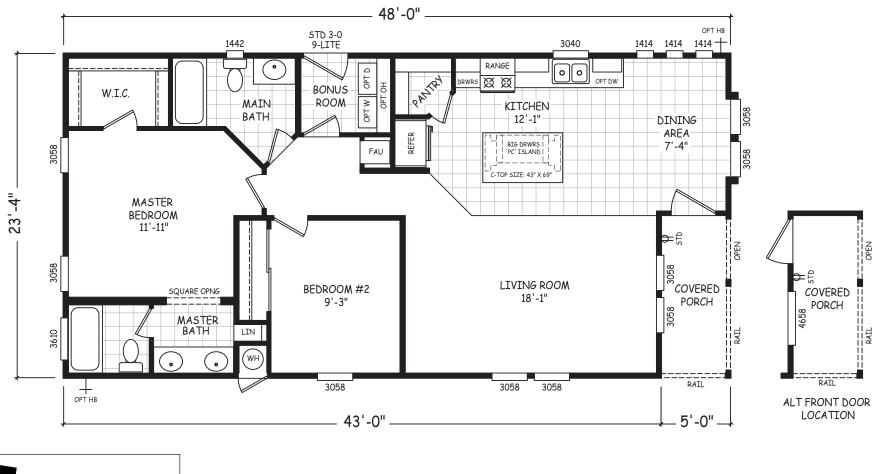

## Sedona Ridge Classic Series

1,120 SQ. FT. (Approximate) 2 Bedroom, 2 Bath

Last Updated: 5-21-24

\* FACT 4455 Kingm