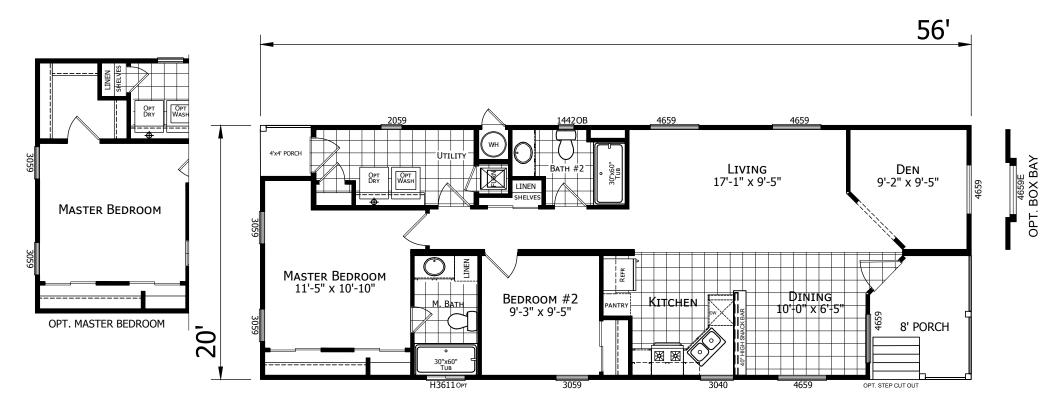

## Marloma

Creekside Manor Series

1,046 SQ. FT. (Approximate) 2 Bedrooms, 2 Baths

Last Updated: 10-13-20