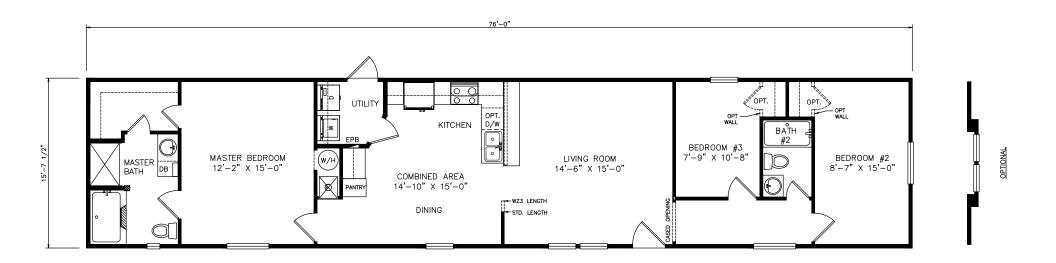

## Manti

Classic Series - Single Section

**1,193 SQ. FT.** (Approximate) 3 Bedrooms, 2 Baths

Last Updated: 6-24-21