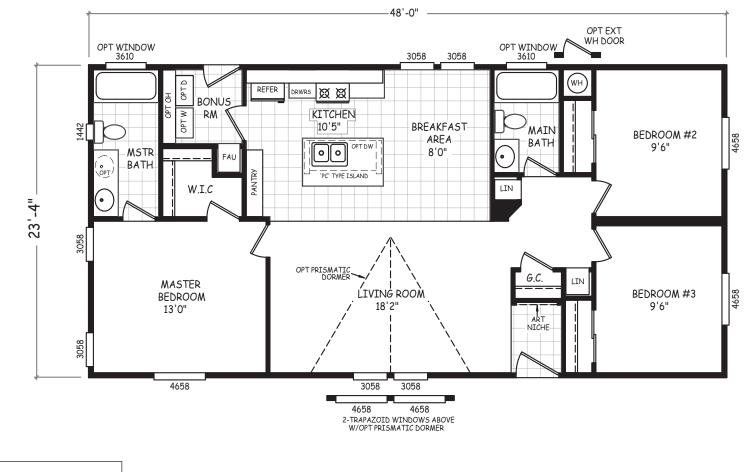

## Malia

## FS Series 1,120 SQ. FT. (Approximate) 3 Bedroom, 2 Bath

Last Updated: 12-16-20

MANUFACTURED BY

**FACTO** 4455 N Kingma

FACTORY SELECT HOMES 4455 N. Stockton Hill Rd. Kingman, AZ 86409