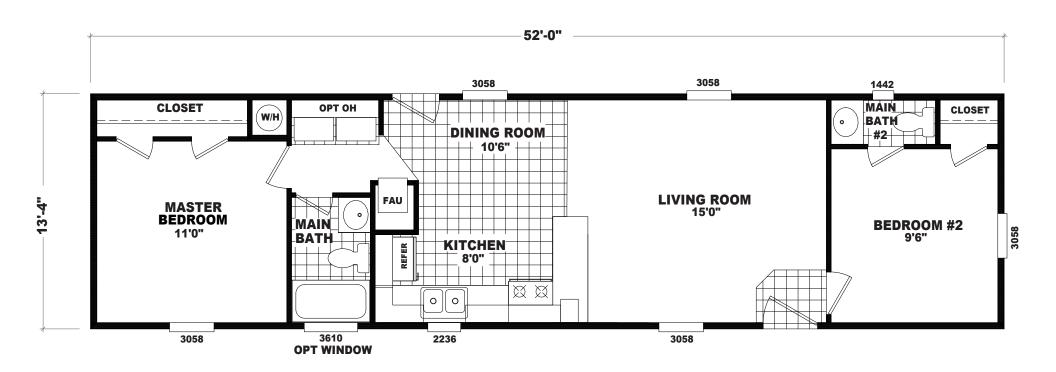

## Lynnette

**GS Series** 

693 SQ. FT. (Approximate) 2 Bedrooms, 2 Baths

Last Updated: 12-15-20