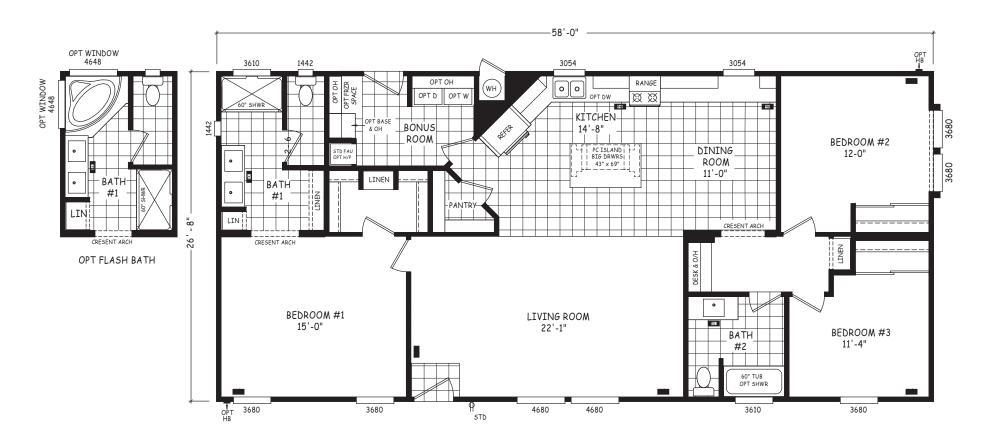

## **Lone Tree**

Pinnacle Series

1,547 SQ. FT. (Approximate) 3 Bedroom, 2 Bath

Last Updated: 8-22-22