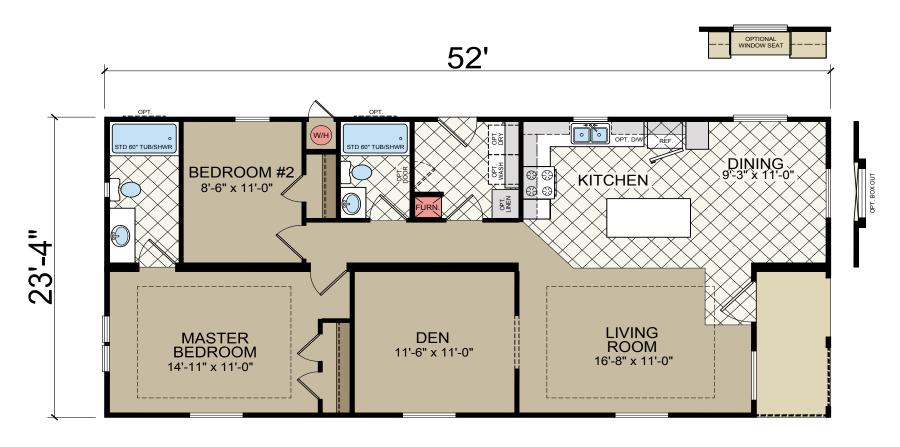

## Laconia

Palmetto Series

1,151 SQ. FT. (Approximate) 2 Bedroom, 2 Bath

Last Updated: 11-6-20