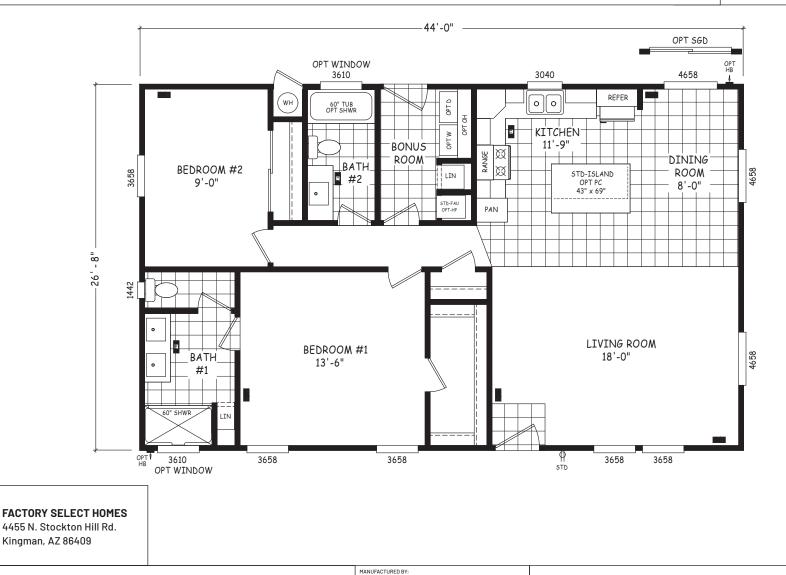

## Kolton

## **Edge Series**

1,174 SQ. FT. (Approximate) 2 Bedroom, 2 Bath

Last Updated: 8-22-22