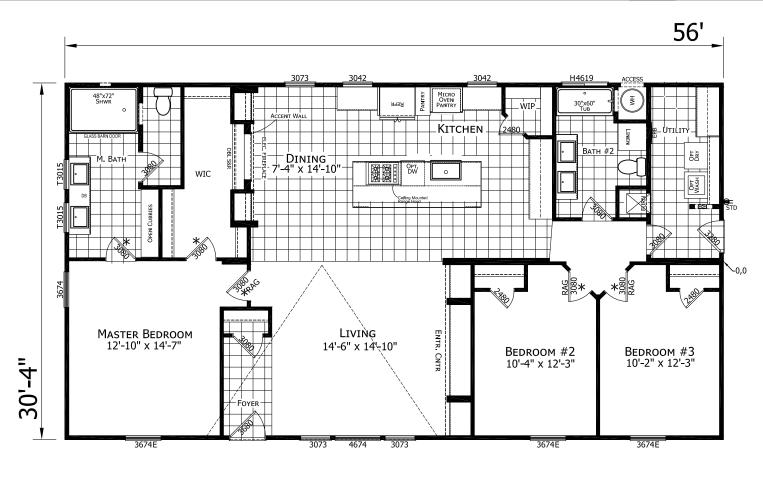

## Kiersten

**Odyssey Series** 

1,699 SQ. FT. (Approximate) 3 Bedroom, 2 Bath

Last Updated: 12-9-21