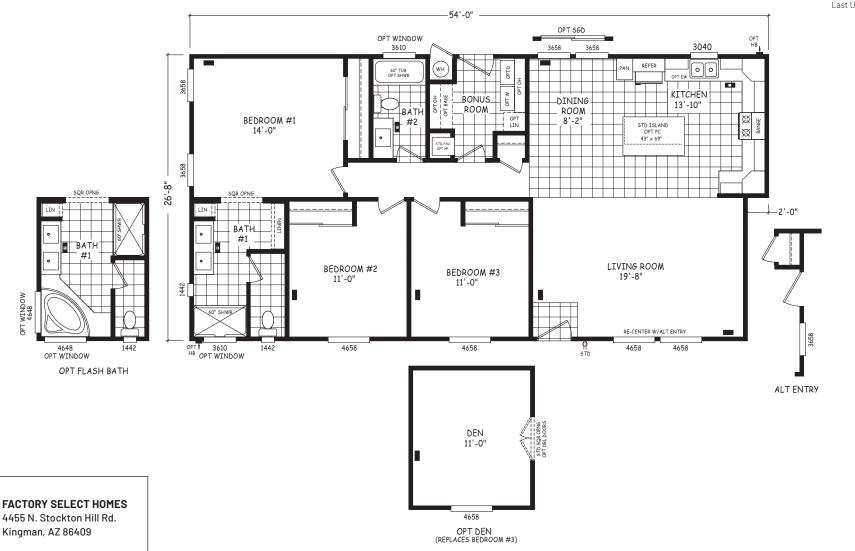

## Kian

**Edge Series** 

1,414 SQ. FT. (Approximate) 3 Bedroom, 2 Bath

Last Updated: 8-22-22