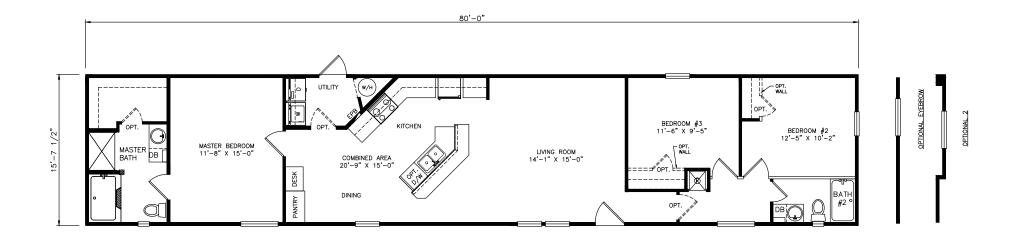

## Keystone

Heritage Series - Single Section 1,256 SQ. FT. (Approximate) 3 Bedrooms, 2 Baths

Last Updated: 6-28-21

**FACTORY SELECT HOMES** 4455 N. Stockton Hill Rd. Kingman, AZ 86409