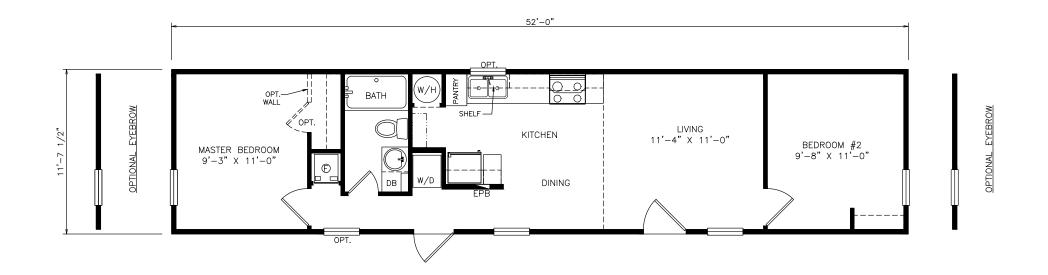

## Kearsage

Select Series - Single Section

608 SQ. FT. (Approximate) 2 Bedrooms, 1 Bath

Last Updated: 6-25-21

OPT. DISHWASHER CONFIGURATION

FACTORY SELECT HOMES 4455 N. Stockton Hill Rd.

Kingman, AZ 86409

FactorySelectMH.com | 1-800-965-3641