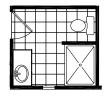

## Kaiser

**Creekside Manor Series** 

1,493 SQ. FT. (Approximate) 3 Bedrooms, 2 Baths

Last Updated: 10-13-20

OPT. MASTER BATH W/48" SHOWER