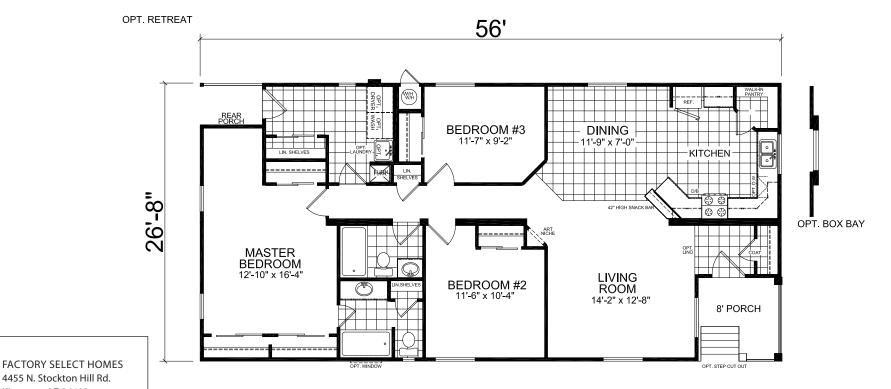

## Kaiser

**Creekside Manor Series** 

1,493 SQ. FT. (Approximate) 3 Bedrooms, 2 Baths

Last Updated: 10-13-20

OPT. MASTER BATH W/48" SHOWER