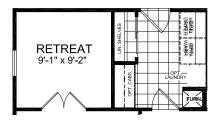

## Kaiser

**Creekside Manor Series** 

1,493 SQ. FT. (Approximate) 3 Bedrooms, 2 Baths

Last Updated: 10-13-20

OPT. MASTER BATH W/48" SHOWER