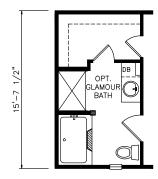

## **Jordan**

Heritage Series - Single Section

**1,193 SQ. FT.** (Approximate) 3 Bedrooms, 2 Baths

Last Updated: 6-28-21