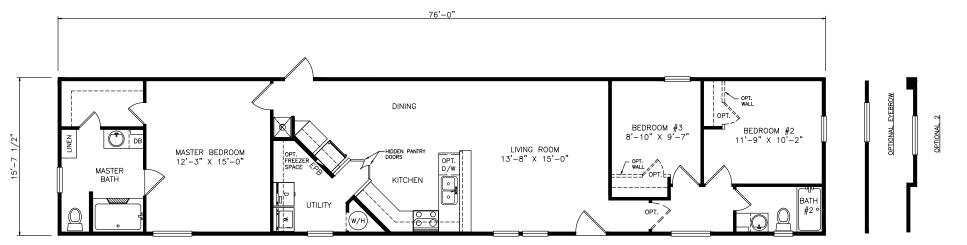

## **Jordan**

Heritage Series - Single Section

**1,193 SQ. FT.** (Approximate) 3 Bedrooms, 2 Baths

Last Updated: 6-28-21