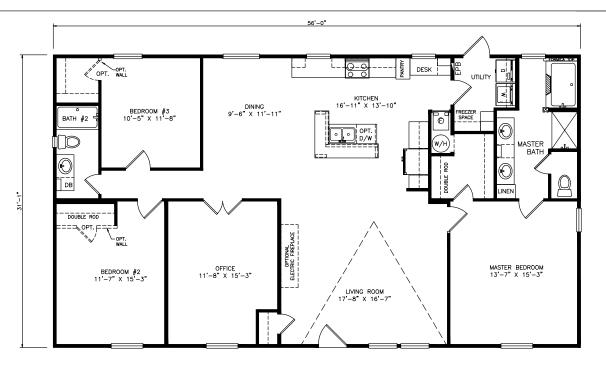

## **Classic Series - Multi Section**

1,746 SQ. FT. (Approximate) 3 Bedrooms, 2 Baths

Last Updated: 6-25-21