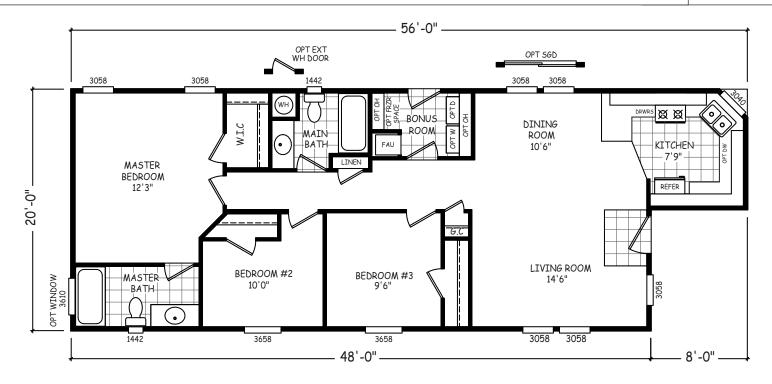

## **Jagerson**

**GS Series** 

1,037 SQ. FT. (Approximate) 3 Bedrooms, 2 Baths

Last Updated: 12-15-20