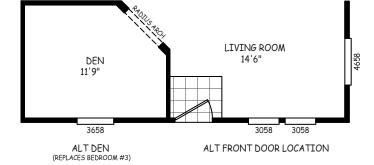

## **Jagerson**

**GS Series** 

1,037 SQ. FT. (Approximate) 3 Bedrooms, 2 Baths

Last Updated: 12-15-20