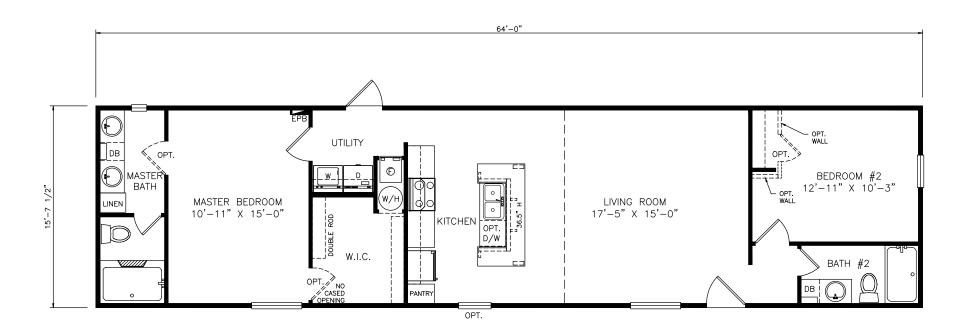

## **lvins**

Classic Series - Single Section 1,005 SQ. FT. (Approximate) 2 Bedrooms, 2 Baths

Last Updated: 6-24-21