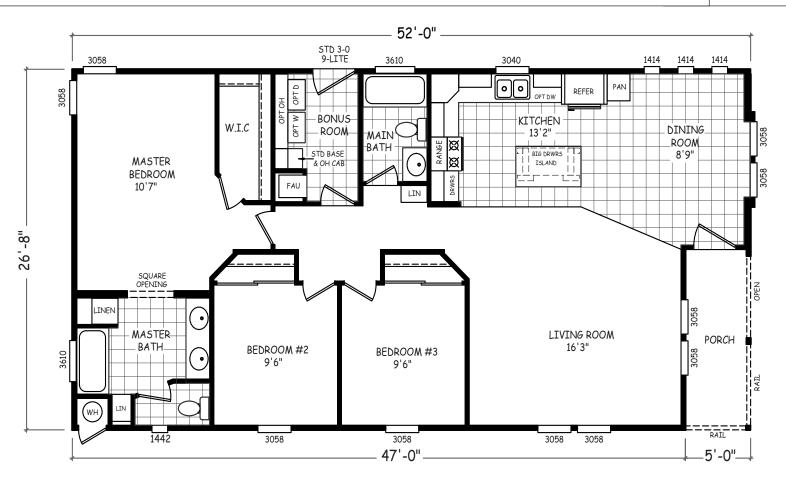

## **Iron Spring**

Sedona Ridge Series

1,386 SQ. FT. (Approximate) 3 Bedroom, 2 Bath

Last Updated: 12-15-20