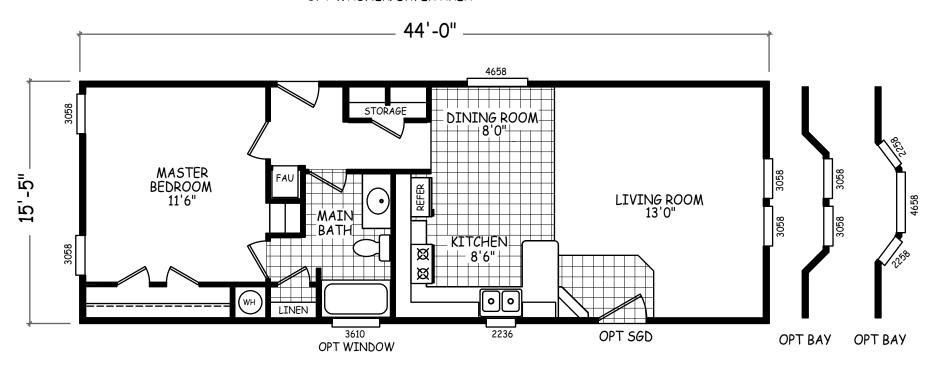

## **Hibbert**

**GS Series** 

678 SQ. FT. (Approximate) 1 Bedroom, 1 Bath

Last Updated: 12-15-20

OPT WASHER/DRYER AREA