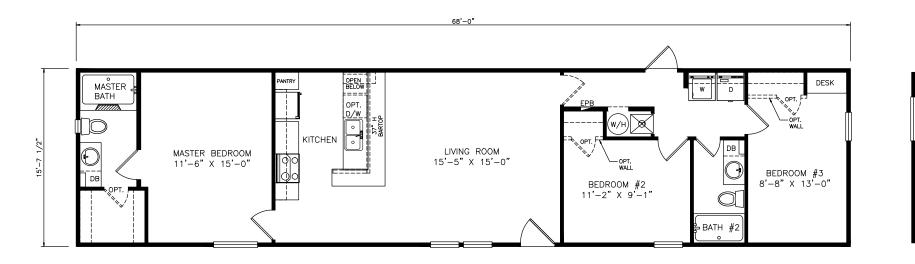

## Hanksville

Classic Series - Single Section 634 SQ. FT. (Approximate) 3 Bedrooms, 2 Baths

Last Updated: 6-24-21

**FACTORY SELECT HOMES** 4455 N. Stockton Hill Rd. Kingman, AZ 86409