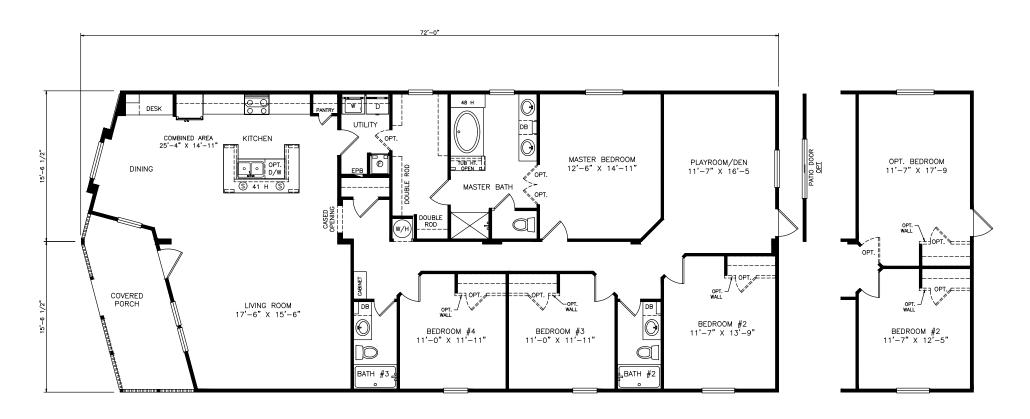

## Hamlin

Heritage Series - Multi Section

2,051 SQ. FT. (Approximate) 4 Bedrooms, 3 Baths

Last Updated: 6-29-21