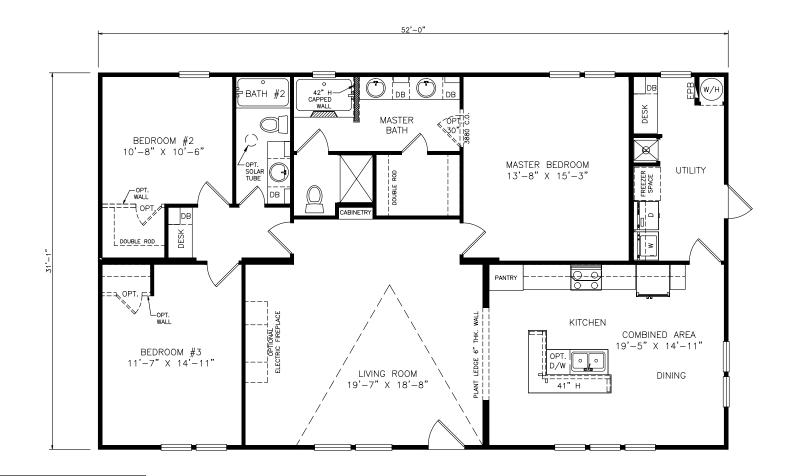

## Heritage Series - Multi Section

1,622 SQ. FT. (Approximate) 3 Bedrooms, 2 Baths

**FACTORY SELECT HOMES** 4455 N. Stockton Hill Rd. Kingman, AZ 86409