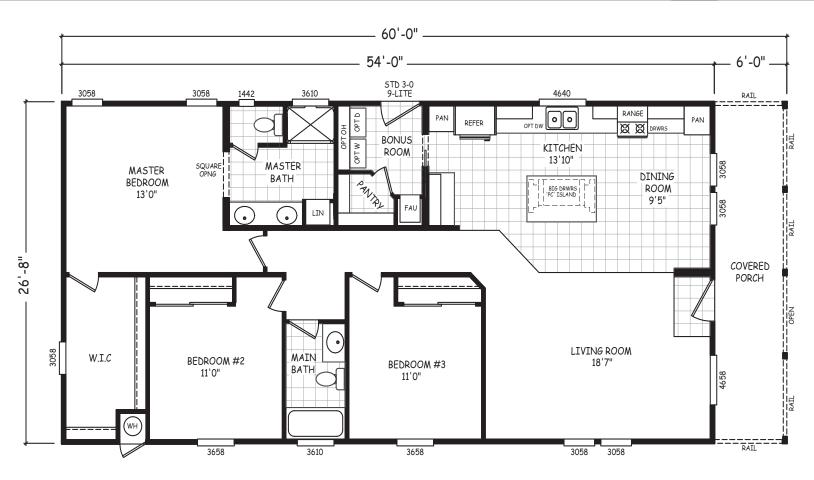

## Haisley

Sedona Ridge Series

1,600 SQ. FT. (Approximate) 3 Bedroom, 2 Bath

Last Updated: 12-15-20