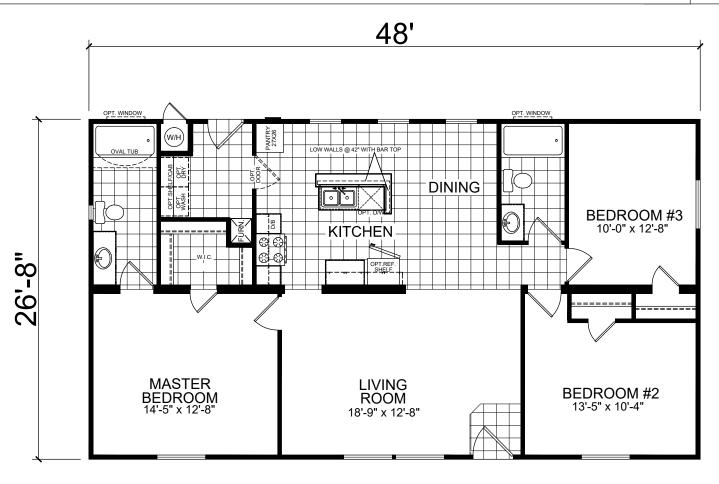

## **Hackamore**

**Creekside Manor Series** 

1,280 SQ. FT. (Approximate) 3 Bedrooms, 2 Baths

Last Updated: 10-13-20