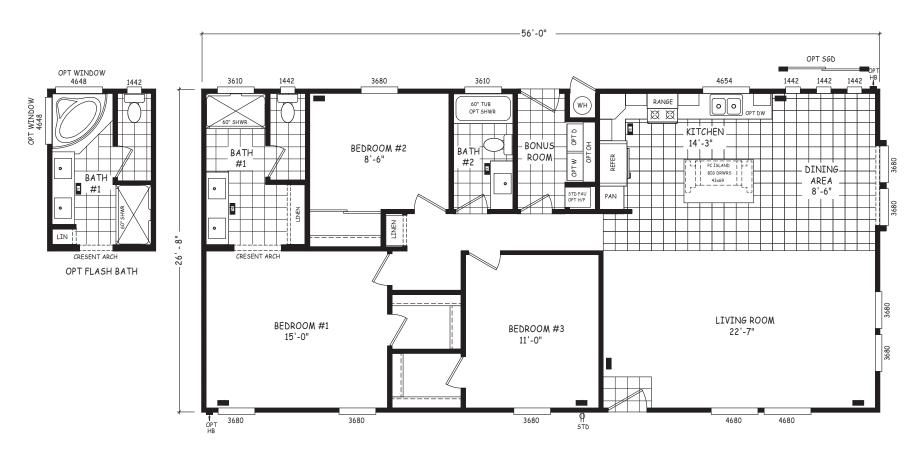

## **Grand Lake**

Pinnacle Series

1,494 SQ. FT. (Approximate) 3 Bedroom, 2 Bath

Last Updated: 8-22-22