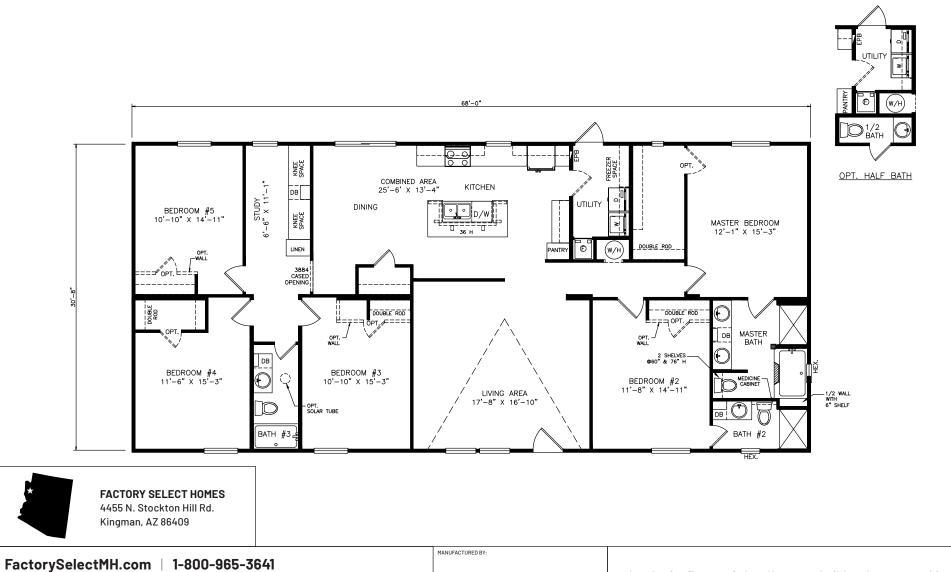

## Govan

Heritage Series - Multi Section 2,120 SQ. FT. (Approximate) 5 Bedrooms, 3 Baths

Last Updated: 6-29-21

IMPORTANT: Alta Cima Corp reserves the right to modify, cancel or substitute products or features of this event at any time without prior notice or obligation. Pictures and other promotional materials are representative and may depict or contain floor plans, square footages, elevations, options, upgrades, extra design features, decorations, floor coverings, specialty light fixtures, custom paint and wall coverings, window treatments, landscaping, sound and alarm systems, furnishings, appliances, and other designer/decorator features and amenities that are not included as part of the home and/or may not be available at all locations. Home, pricing and community information is subject to change, and homes to prior sale, at any time without notice or obligation. ©2020 Alta Cima Corp. All rights reserved.