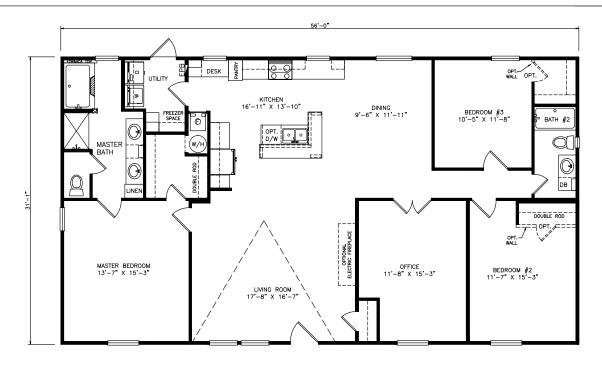

## Furman

Heritage Series - Multi Section

1,746 SQ. FT. (Approximate) 3 Bedrooms, 2 Baths

Last Updated: 6-29-21

MANUFACTURED BY

FACTORY SELECT HOMES 4455 N. Stockton Hill Rd. Kingman, AZ 86409