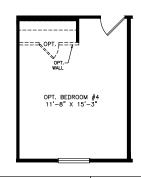

## Furman

Heritage Series - Multi Section

1,746 SQ. FT. (Approximate) 3 Bedrooms, 2 Baths

Last Updated: 6-29-21

MANUFACTURED BY

FACTORY SELECT HOMES 4455 N. Stockton Hill Rd. Kingman, AZ 86409