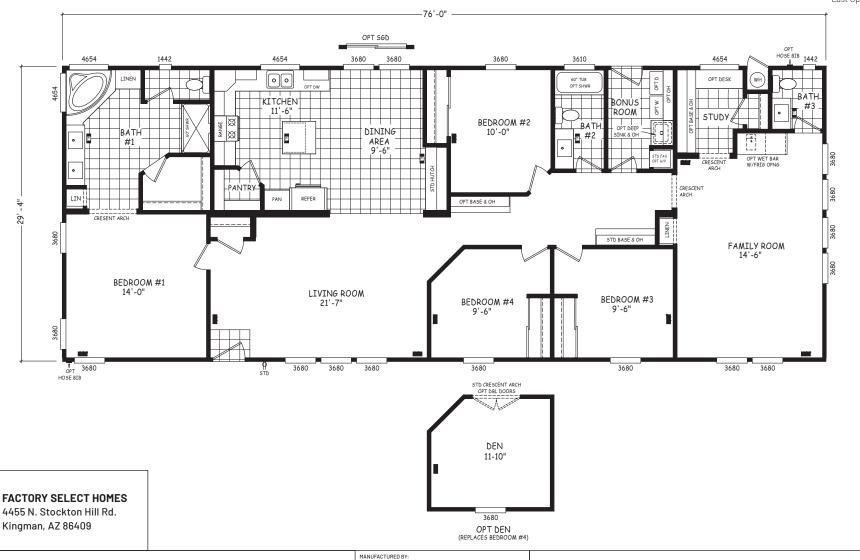

## **Foxfield**

Pinnacle Series

2,229 SQ. FT. (Approximate) 4 Bedroom, 2.5 Bath

Last Updated: 8-22-22