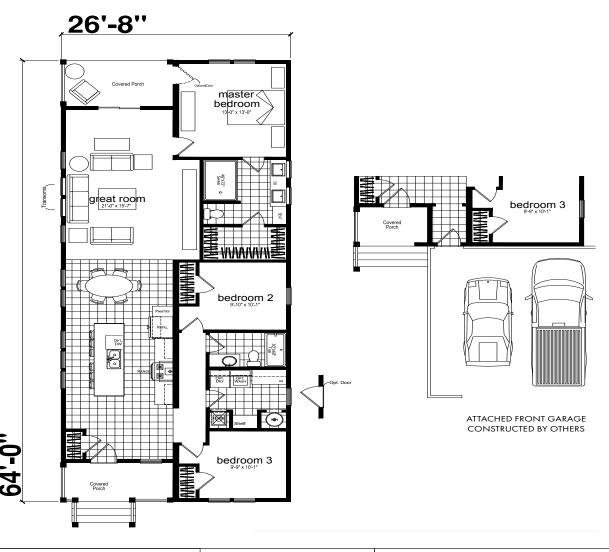

## **Forest Hill**

**Genesis Series** 

1,546 SQ. FT. (Approximate) 3 Bedroom, 2 Bath

Last Updated: 11-6-20