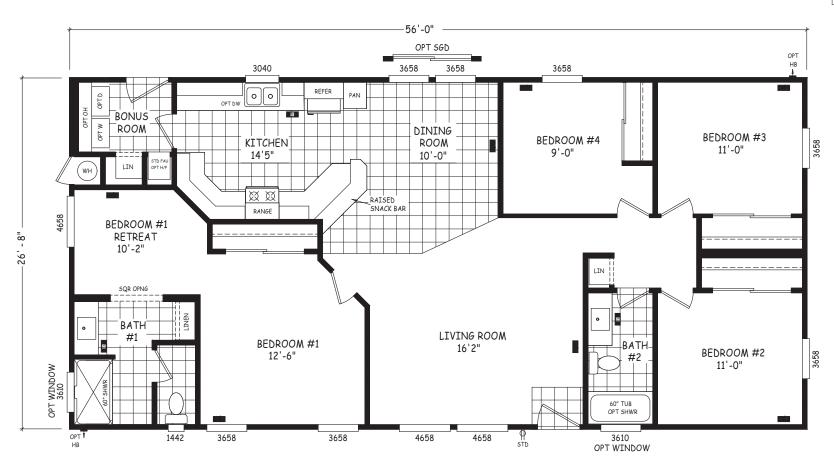

## **Finnegan**

**Edge Series** 

1,494 SQ. FT. (Approximate) 4 Bedroom, 2 Bath

Last Updated: 10-24-22