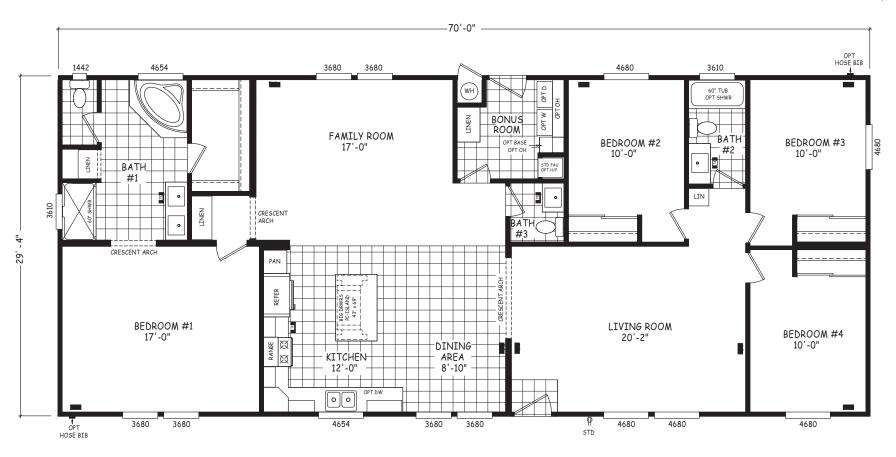

## **Evans**

Pinnacle Series

2,053 SQ. FT. (Approximate) 4 Bedroom, 2 Bath

Last Updated: 8-22-22