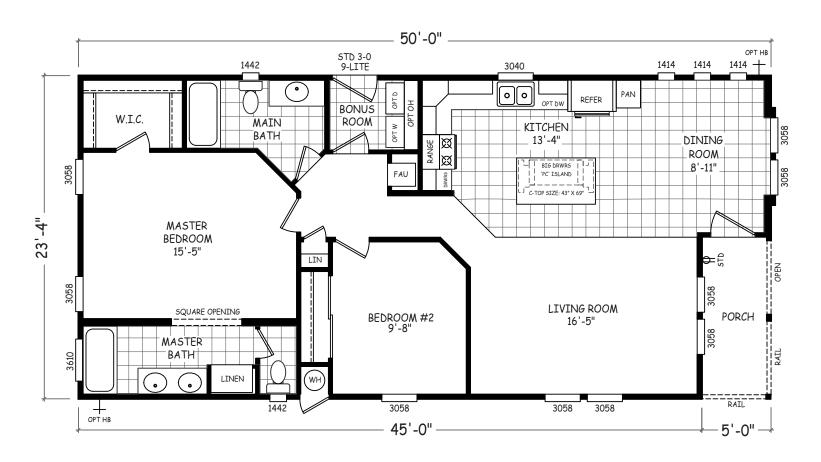

## **Ettington**

Sedona Ridge Classic Series

1,167 SQ. FT. (Approximate) 2 Bedroom, 2 Bath

Last Updated: 5-21-24