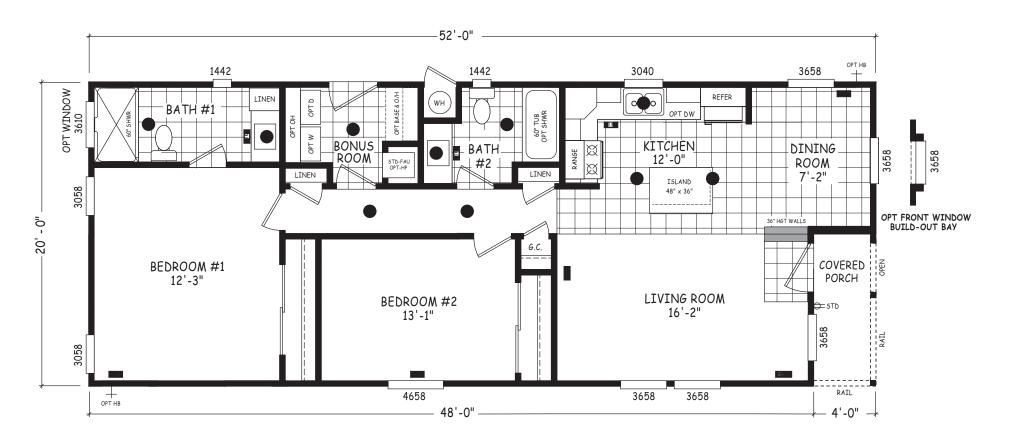

## **Ensenada**

**Edge Series** 

1,040 SQ. FT. (Approximate) 2 Bedroom, 2 Bath

Last Updated: 5-21-24