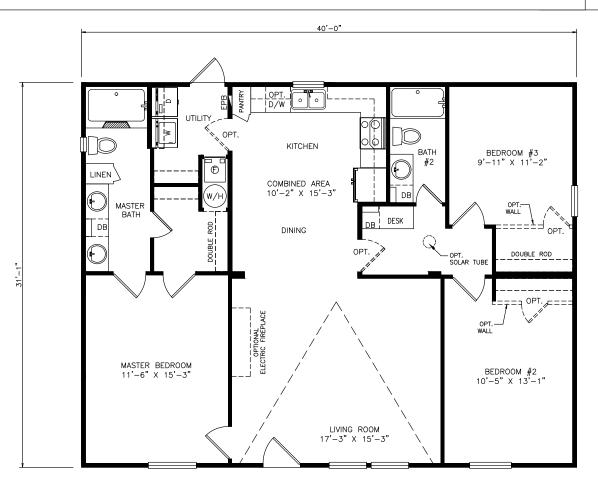

## Select Series - Multi Section

1,248 SQ. FT. (Approximate) 3 Bedrooms, 2 Baths

Last Updated: 6-28-21

**FACTORY SELECT HOMES** 4455 N. Stockton Hill Rd. Kingman, AZ 86409