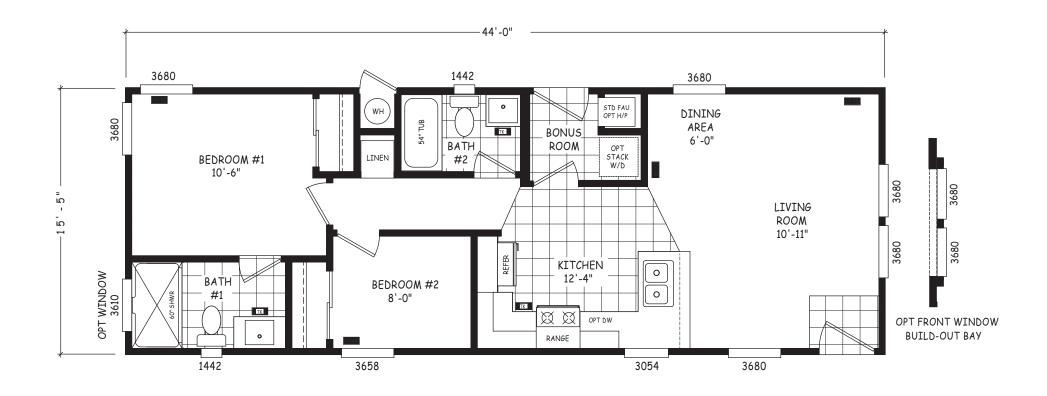

## **Emerald**

**Encore Single Wide Series** 

678 SQ. FT. (Approximate) 2 Bedroom, 2 Bath

Last Updated: 12-12-22