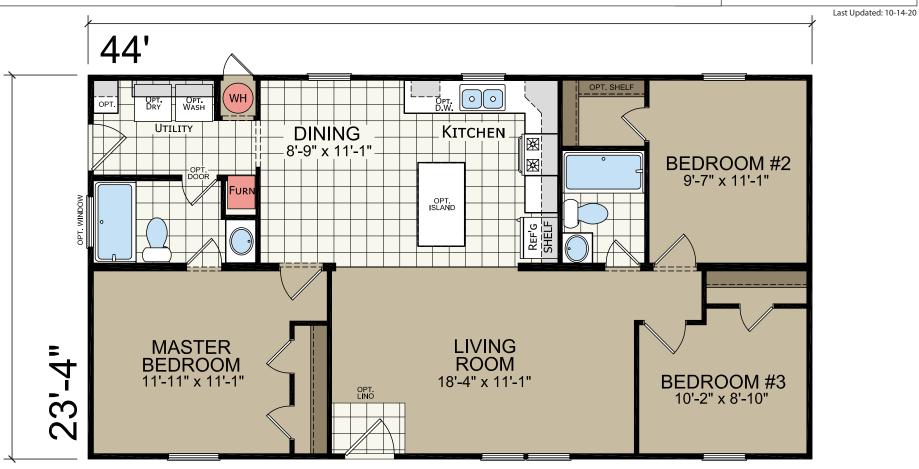

## Drifter

**Foundation Series** 

1,027 SQ. FT. (Approximate) 3 Bedrooms, 2 Baths