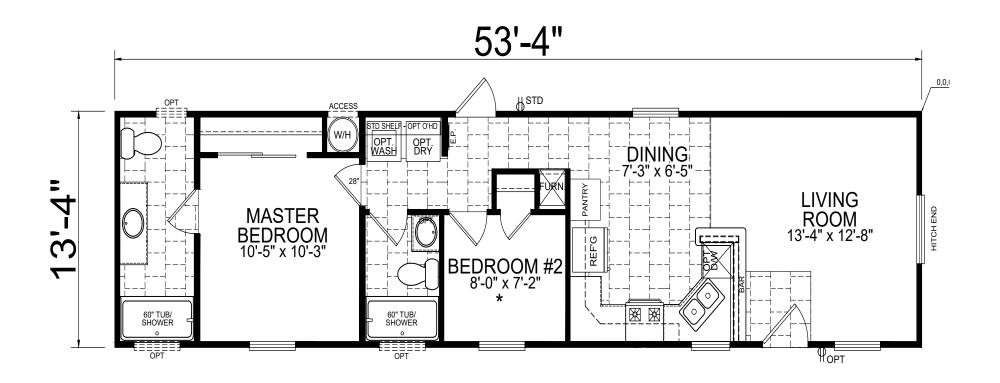

## Sunrise Series 711 SQ. FT. (Approximate) 2 Bedroom, 2 Bath

Last Updated: 11-5-20

**FACTORY SELECT HOMES** 4455 N. Stockton Hill Rd. Kingman, AZ 86409