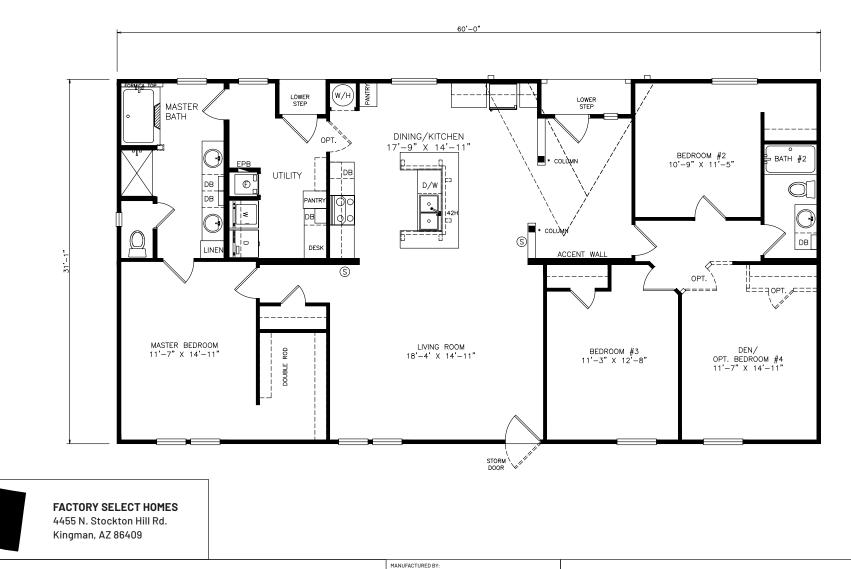

## **Classic Series - Multi Section**

1,865 SQ. FT. (Approximate) 3 Bedrooms, 2 Baths

Last Updated: 6-25-21