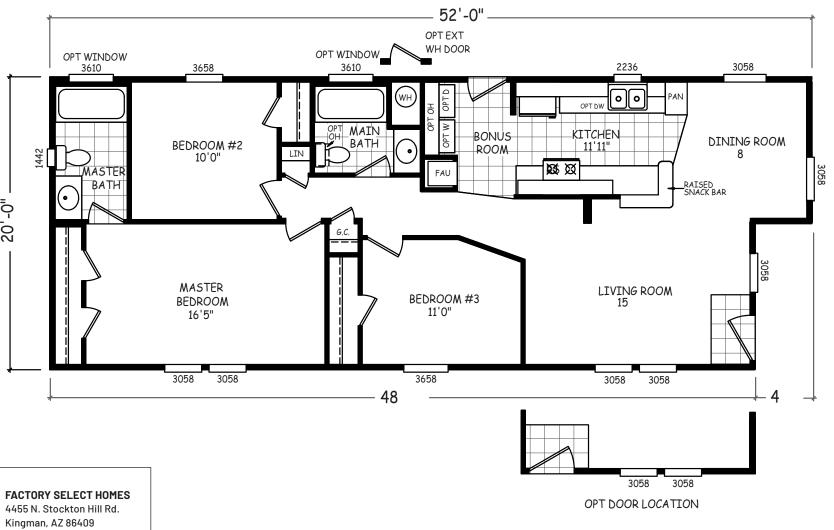

## **Diamond Spur**

**GS Series** 

1,000 SQ. FT. (Approximate) 3 Bedrooms, 2 Baths

Last Updated: 11-9-20