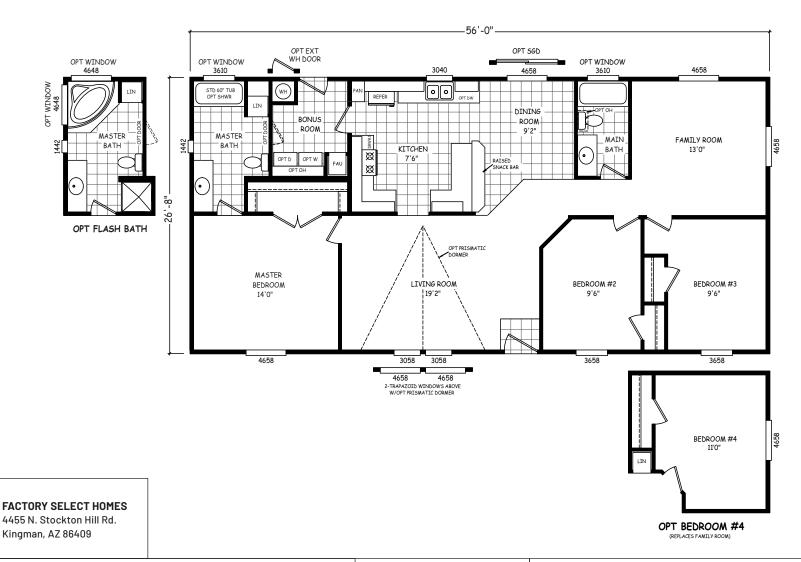

## **Daisyway**

Landmark Series

1,493 SQ. FT. (Approximate) 3 Bedrooms, 2 Baths

Last Updated: 12-14-20