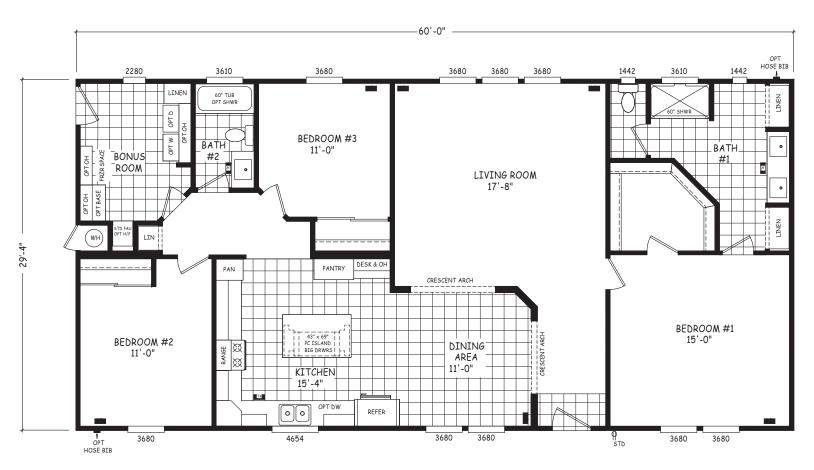

## Crestone

Pinnacle Series

1,760 SQ. FT. (Approximate) 3 Bedroom, 2 Bath

Last Updated: 8-22-22